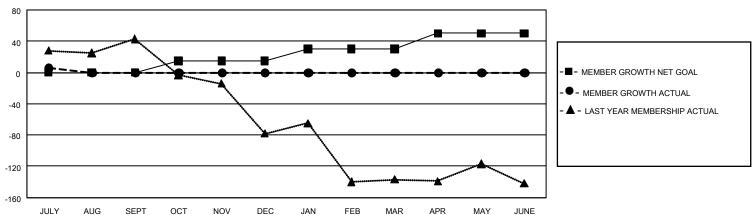

## GOALS AND ACTUAL MEMBERS CUMULATIVE

| DROPPED CLUBS: 0 |    | 15 CLUBS OF 114 ADDED 1 OR MORE | GENDER DISTRIBUTION             |                |     |
|------------------|----|---------------------------------|---------------------------------|----------------|-----|
|                  |    | NEW MEMBERS                     | MALE                            | 1,191 (54.51%) |     |
|                  |    |                                 | FEMALE                          | 994 (45.49%)   |     |
| DROPPED MEMBERS  |    |                                 |                                 | ,              |     |
| DECEASED         | 0  | CLICK HERE FOR CUMULATIVE       | TOTAL FAMILY UNIT MEMBERS       |                | 916 |
| CLUB CANCELLED 0 |    | MEMBERSHIP DATA                 |                                 |                |     |
| OTHER            | 27 |                                 | FAMILY MEMBERS PAYING HALF DUES |                | 593 |
| TOTAL            | 27 |                                 |                                 |                |     |

## GMT Constitutional Area 6, Group E

REPORT DOES NOT INCLUDE CLUBS IN UNDISTRICTED AREAS.

| Clubs         |               |             |               | Members               |                       |                         |                                                    |  |
|---------------|---------------|-------------|---------------|-----------------------|-----------------------|-------------------------|----------------------------------------------------|--|
|               | RESULTS FO    | R 2021-2022 |               | RESULTS FOR 2021-2022 |                       |                         |                                                    |  |
| QUARTER       | NEW CLUB GOAL | NEW CLUBS   | DROPPED CLUBS | QUARTER MEMB          | ER GROWTH NET<br>GOAL | MEMBER GROWTH<br>ACTUAL | DROPPED<br>MEMBERS ACTUAL<br>(including transfers) |  |
| JULY/AUG/SEPT | 0             | 0           | 0             | JULY/AUG/SEPT         | 0                     | 37                      | 27                                                 |  |
| OCT/NOV/DEC   | 3             | 0           | 0             | OCT/NOV/DEC           | 15                    | 0                       | 0                                                  |  |
| JAN/FEB/MAR   | 3             | 0           | 0             | JAN/FEB/MAR           | 15                    | 0                       | 0                                                  |  |
| APR/MAY/JUNE  | 3             | 0           | 0             | APR/MAY/JUNE          | 20                    | 0                       | 0                                                  |  |