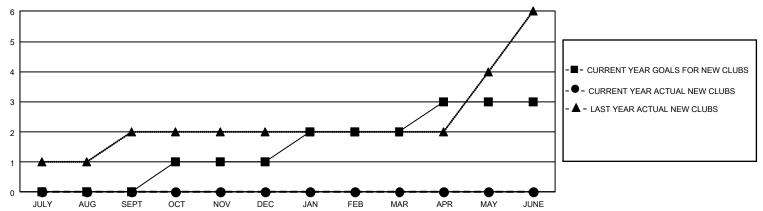

## GOALS AND ACTUAL NEW CLUBS CUMULATIVE

## GMT Constitutional Area 6, Group E

REPORT DOES NOT INCLUDE CLUBS IN UNDISTRICTED AREAS.

| Clubs         |               |             |               | Members               |                       |                         |                                                    |  |
|---------------|---------------|-------------|---------------|-----------------------|-----------------------|-------------------------|----------------------------------------------------|--|
|               | RESULTS FO    | R 2021-2022 |               | RESULTS FOR 2021-2022 |                       |                         |                                                    |  |
| QUARTER       | NEW CLUB GOAL | NEW CLUBS   | DROPPED CLUBS | QUARTER MEMB          | ER GROWTH NET<br>GOAL | MEMBER GROWTH<br>ACTUAL | DROPPED<br>MEMBERS ACTUAL<br>(including transfers) |  |
| JULY/AUG/SEPT | 0             | 0           | 0             | JULY/AUG/SEPT         | 0                     | 37                      | 27                                                 |  |
| OCT/NOV/DEC   | 3             | 0           | 0             | OCT/NOV/DEC           | 15                    | 0                       | 0                                                  |  |
| JAN/FEB/MAR   | 3             | 0           | 0             | JAN/FEB/MAR           | 15                    | 0                       | 0                                                  |  |
| APR/MAY/JUNE  | 3             | 0           | 0             | APR/MAY/JUNE          | 20                    | 0                       | 0                                                  |  |